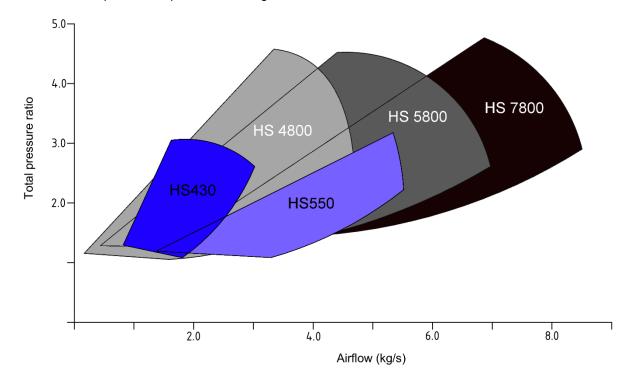

Schematic compressor maps with all configurations included.

| Turbo<br>type | Engine power range (kW) | Max<br>pressure<br>ratio | Max global<br>efficiency | Bearings | Cooling    | Net weight<br>(kg) | Appr outside<br>dim. Without<br>gasintake LxD<br>(mm) |
|---------------|-------------------------|--------------------------|--------------------------|----------|------------|--------------------|-------------------------------------------------------|
| HS 430        | 740-1700                | 3                        | 54%                      | Plain    | Water      | 220                | 450 x Ø515                                            |
| ПЭ 430        | 740-1700                | 3                        | J4 /0                    | Fidili   | vvalei     | 220                | 430 X Ø313                                            |
| HS 550        | 1700-2700               | 3,2                      | 60%                      | Plain    | Water      | 290                | 480 x Ø550                                            |
|               |                         |                          |                          |          |            |                    |                                                       |
| HS 4800       | 1000-2500               | 4,5                      | 72%                      | Plain    | Air (+Oil) | 320                | 610x Ø 620                                            |
|               |                         |                          |                          |          |            |                    |                                                       |
| HS 5800       | 1500-3700               | 4,5                      | 74%                      | Plain    | Air (+Oil) | 420                | 750x Ø 710                                            |
|               |                         |                          |                          |          |            |                    |                                                       |
| HS 7800       | 2000-4200               | 4,5                      | 70%                      | Plain    | Air (+Oil) | 450                | 800x Ø 710                                            |