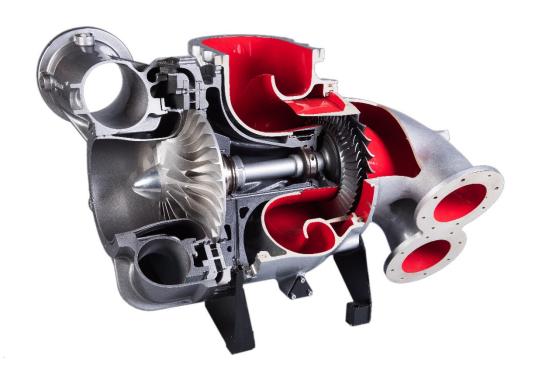

## **HEDEMORA TURBOCHARGERS**

Turbo solutions from us includes the complete installation kit, monitoring of test run and adjustments if needed to get a well running engine.

Our range of Hedemora Turbochargers covers engines with a power output between 740 and 4200 kW with single turbo installation. The design is well proven with a huge number of delivered and running turbochargers.

The matching possibilities is huge thanks to a big range of compressor-/turbine wheel sizes and nozzle/diffusor types. Single and double compressor volutes is available, with plain or anti surge air inlets. There is also many different gas intakes with one to four inlets. HS430 and HS550 have recommended bearing replacement intervals at ISO conditions 12 000h, the bigger turbochargers has 24 000h.